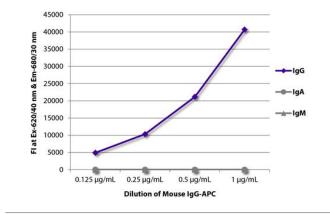

#### ARG20644 Mouse IgG Isotype Control antibody (APC) FLISA image

FLISA: The plate was coated with Goat anti-Mouse IgG antibody, ARG21539 Goat anti-Mouse IgA antibody (pre-adsorbed) and ARG21517 Goat anti-Mouse IgM antibody (pre-adsorbed). Serially diluted ARG20644 Mouse IgG Isotype Control antibody (APC) was captured and fluorescence intensity quantified.