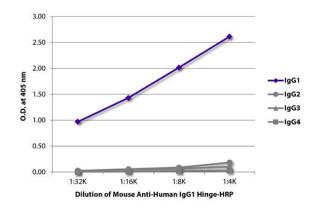

# ARG21822 Mouse anti-Human IgG1 (Hinge) antibody [4E3] (HRP) ELISA image

ELISA: The plate was coated with purified Human IgG1, IgG2, IgG3, and IgG4. Immunoglobulins were detected with serially diluted ARG21822 Mouse anti-Human IgG1 (Hinge) antibody [4E3] (HRP).