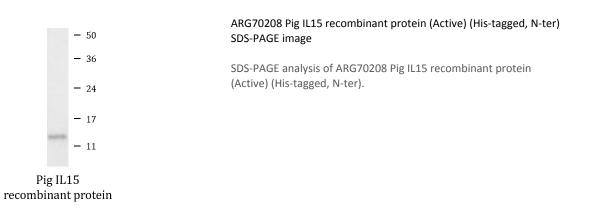

s     | IL-15; Interleukin-15                                                                                       |

## Properties

| Form              | Powder                                                                               |
|-------------------|--------------------------------------------------------------------------------------|
| Purification Note | Endotoxin level is < 0.01 EU/ $\mu g$ of the protein, as determined by the LAL test. |
| Purity            | > 95% (by SDS-PAGE)                                                                  |
| Buffer            | PBS (pH 7.4)                                                                         |
| Reconstitution    |                                                                                      |

## Images