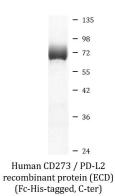

### **Images**

ARG70299 Human CD273 / PD-L2 recombinant protein (ECD) (Fc-Histagged, C-ter) SDS-PAGE image

SDS-PAGE analysis of ARG70299 Human CD273 / PD-L2 recombinant protein (ECD) (Fc-His-tagged, C-ter).