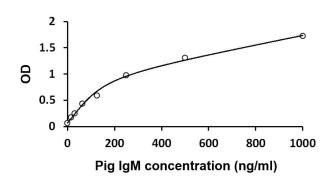

## ARG81158 Pig IgM ELISA Kit standard curve image

ARG81158 Pig IgM ELISA Kit results of a typical standard run with optical density reading at 450 nm.