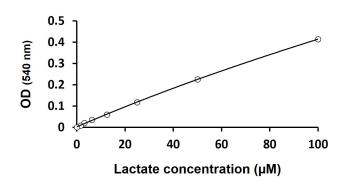

### ARG82235 Lactate Assay Kit (Colorimetric) standard curve image

ARG82235 Lactate Assay Kit (Colorimetric) results of a typical standard run with optical density reading at 540 nm.