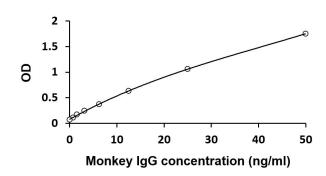

### ARG82668 Monkey IgG ELISA Kit standard curve image

ARG82668 Monkey IgG ELISA Kit results of a typical standard run with optical density reading at 450 nm.